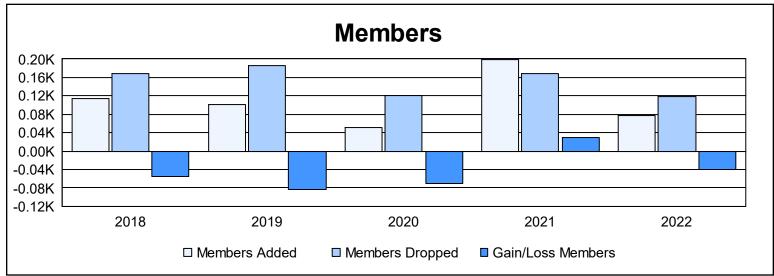

District O 5 As of June 2022 Cumulative

| Year      | New<br>Clubs | Dropped<br>Clubs | Gain/<br>Loss<br>Clubs | New<br>Members | Charter<br>Members | Reinstate<br>Members | Transfer<br>Members | Total<br>Member<br>Added | Total<br>Members<br>Dropped | Gain/<br>Loss<br>Members |
|-----------|--------------|------------------|------------------------|----------------|--------------------|----------------------|---------------------|--------------------------|-----------------------------|--------------------------|
| 2017-2018 | 1            | 1                | 0                      | 78             | 28                 | 2                    | 6                   | 114                      | 169                         | -55                      |
| 2018-2019 | 1            | 4                | -3                     | 73             | 21                 | 3                    | 5                   | 102                      | 185                         | -83                      |
| 2019-2020 | 0            | 3                | -3                     | 44             | 0                  | 2                    | 5                   | 51                       | 121                         | -70                      |
| 2020-2021 | 2            | 3                | -1                     | 145            | 50                 | 1                    | 2                   | 198                      | 169                         | 29                       |
| 2021-2022 | 1            | 1                | 0                      | 52             | 22                 | 4                    | 0                   | 78                       | 118                         | -40                      |
| Average   | 1            | 2                | -1                     | 78             | 24                 | 2                    | 4                   | 109                      | 152                         | -44                      |