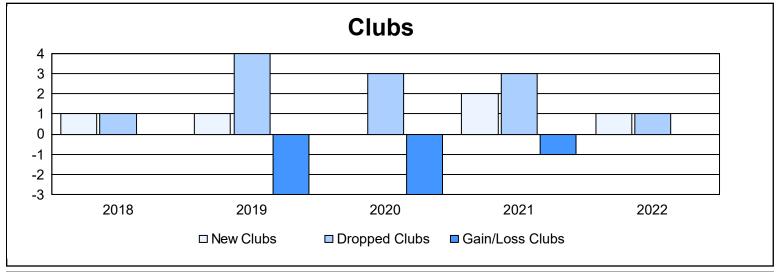

District O 5 As of June 2022 Cumulative

| Year      | New<br>Clubs | Dropped<br>Clubs | Gain/<br>Loss<br>Clubs | New<br>Members | Charter<br>Members | Reinstate<br>Members | Transfer<br>Members | Total<br>Member<br>Added | Total<br>Members<br>Dropped | Gain/<br>Loss<br>Members |
|-----------|--------------|------------------|------------------------|----------------|--------------------|----------------------|---------------------|--------------------------|-----------------------------|--------------------------|
| 2017-2018 | 1            | 1                | 0                      | 78             | 28                 | 2                    | 6                   | 114                      | 169                         | -55                      |
| 2018-2019 | 1            | 4                | -3                     | 73             | 21                 | 3                    | 5                   | 102                      | 185                         | -83                      |
| 2019-2020 | 0            | 3                | -3                     | 44             | 0                  | 2                    | 5                   | 51                       | 121                         | -70                      |
| 2020-2021 | 2            | 3                | -1                     | 145            | 50                 | 1                    | 2                   | 198                      | 169                         | 29                       |
| 2021-2022 | 1            | 1                | 0                      | 52             | 22                 | 4                    | 0                   | 78                       | 118                         | -40                      |
| Average   | 1            | 2                | -1                     | 78             | 24                 | 2                    | 4                   | 109                      | 152                         | -44                      |